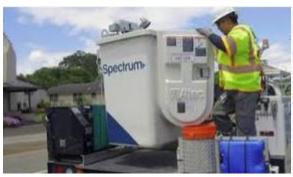

#### Broadband:

- Union County and Spectrum received 11.7 million broadband Infrastructure Grant
- The broadband buildout will provide high speed, reliable, and affordable internet to rural areas currently without the service capabilities.
- Funds will build out 54 miles of fiber, to approximately 1,198 locations in Union County.